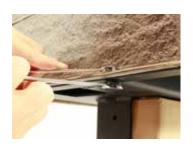

# Secure the Aeration Cabinet to the Cabinet Post Mount Bracket

Insert a bolt and flat washer into each of the drilled holes and secure with flat washer, lock washer and nut. Tighten using (2) 7/16" wrenches.