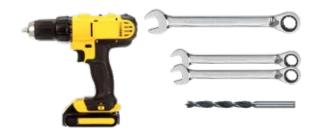

#### **Tools Required:**

- 1/2" Wrench
- (2) 7/16" Wrenches
- Drill with 1/4" Drill Bit

Install Cabinet Post Mount Bracket on Post
The Cabinet Post Mount Bracket is designed to fit a
4 x 4 post (not included). Align bracket onto post
with one of the long sides of the bracket facing the
direction you want the aeration cabinet to face. Clamp
or hold the bracket in position, then use a 1/4" drill bit
to drill pilot holes for the lag bolts. Use a 1/2" wrench
to secure the bracket to the post with the 4 included
lag bolts and flat washers.