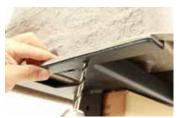

**3** Prill Holes in Aeration Cabinet Base
Place the aeration cabinet onto the Cabinet Post Mount
Bracket. Using the pre-drilled holes in the Cabinet Post
Mount Bracket, drill a 1/4" hole from under the bracket,
up through the base of the aeration cabinet.