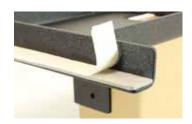

Place Protective Foam Strips
Place the protective foam strips on the bracket ledges, sticky side down. Then peel back the paper tape. The protective foam helps cushion the aeration cabinet and reduce vibration.