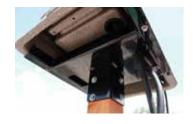

**3** Prill Holes in Aeration Cabinet Base
Place the aeration cabinet onto the Cabinet Post Mount
Bracket. Using the pre-drilled holes in the Cabinet Post
Mount Bracket, drill a 1/4" hole from under the bracket,
up through the base of the aeration cabinet.

# Secure the Aeration Cabinet to the Cabinet Post Mount Bracket

Insert a bolt and flat washer into each of the drilled holes and secure with flat washer, lock washer and nut. Tighten using (2) 7/16" wrenches.