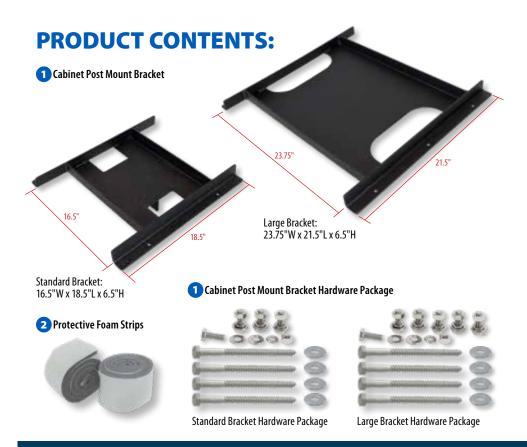

#### **Tools Required:**

- 1/2" Wrench
- (2) 7/16" Wrenches
- Drill with 1/4" Drill Bit

Install Cabinet Post Mount Bracket on Post
The Cabinet Post Mount Bracket is designed to fit a
4 x 4 post (not included). Align bracket onto post
with one of the long sides of the bracket facing the
direction you want the aeration cabinet to face. Clamp
or hold the bracket in position, then use a 1/4" drill bit
to drill pilot holes for the lag bolts. Use a 1/2" wrench
to secure the bracket to the post with the 4 included
lag bolts and flat washers.

Place Protective Foam Strips
Place the protective foam strips on the bracket ledges, sticky side down. Then peel back the paper tape. The protective foam helps cushion the aeration cabinet and reduce vibration.