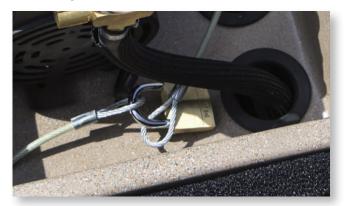

**Step 2:** Loop security cable through one of the loops in the galvanized stake.

**Step 4:** Fasten the brass security lock to both ends of the security cable.