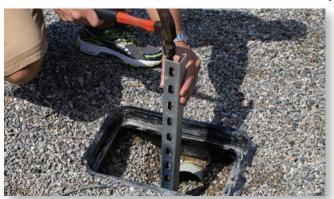

## **Assembly Instructions:**

**Step 1:** Pound galvanized stake into the ground.

**Step 3:** Place cabinet on top of the galvanized stake and pass the security cable through two different grommet holes in the bottom of the cabinet.