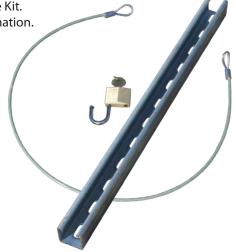

## **Contents:**

- 2' Galvanized Stake
- 2' Galvanized Steel Coated Security Cable
- Brass Security Lock