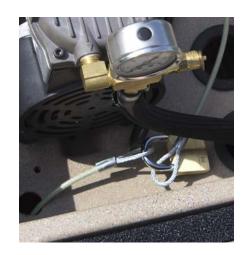

## **Assembly Instructions:**

**Step 1:** Pound galvanized stake into the ground.

**Step 3:** Place cabinet on top of the galvanized stake and pass the security cable through two different grommet holes in the bottom of the cabinet.

**Step 2:** Loop security cable through one of the loops in the galvanized stake.

**Step 4:** Fasten the brass security lock to both ends of the security cable.