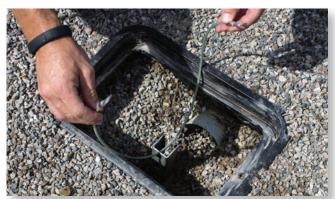

## **Assembly Instructions:**

**Step 1:** Pound galvanized stake into the ground.

**Step 3:** Place cabinet on top of the galvanized stake and pass the security cable through two different grommet holes in the bottom of the cabinet.

**Step 2:** Loop security cable through one of the loops in the galvanized stake.

**Step 4:** Fasten the brass security lock to both ends of the security cable.