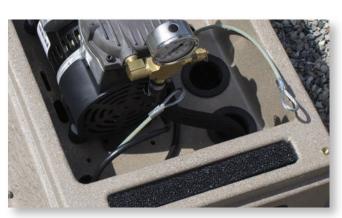

## **Assembly Instructions:**

**Step 1:** Pound galvanized stake into the ground.

**Step 3:** Place cabinet on top of the galvanized stake and pass the security cable through two different grommet holes in the bottom of the cabinet.

**Step 2:** Loop security cable through one of the loops in the galvanized stake.

**Step 4:** Fasten the brass security lock to both ends of the security cable.